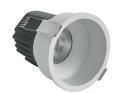

# **TYPE**

Professional LED for Interior Lighting.

### **MATERIAL**

Die-cast aluminum.

| Model:             | Creed                 |
|--------------------|-----------------------|
| Format:            | Round                 |
| Location:          | Exterior              |
| Wattage:           | 10W                   |
| Materials:         | Aluminum              |
| Led Color:         | 3000K / 4000K / 6500K |
| Product Dimension: | D82*80, cut 75mm      |
| IP Code:           | 65                    |
| Fixation:          | Recessed              |
| CRI:               | 90                    |
| Lumen Output:      | 1,000LM               |
| Frequency:         | 50/60 Hz              |
| Beam Angle:        | 38°                   |