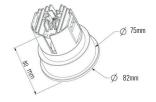

### **MATERIAL**

Die-cast aluminum.

| Model:             | Creed                 |
|--------------------|-----------------------|
| Format:            | Round                 |
| Location:          | Exterior              |
| Wattage:           | 10W                   |
| Materials:         | Aluminum              |
| Led Color:         | 3000K / 4000K / 6500K |
| Product Dimension: | D82*80, cut 75mm      |
| IP Code:           | 65                    |
| Fixation:          | Recessed              |
| CRI:               | 90                    |
| Lumen Output:      | 1,000LM               |
| Frequency:         | 50/60 Hz              |
| Beam Angle:        | 38°                   |

**DIMENSION DRAW** 